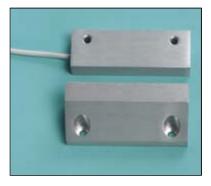

## MC 240-S48 SET: MAGNETIC REED & CONTACT IN ALUMINUM HOUSING

The MC 240-S45 is a special set for heavy-duty applications, designed to mount on door, gates etc. It includes a magnetic reed MC 240-C enclosed in an MC 200-4 AI housing and an extra strong magnet in an MC 200-8 housing to allow contact actuation with wider gaps. The MC 240-S48 set can be used with an MC 200-T armoured sleeving accessory.