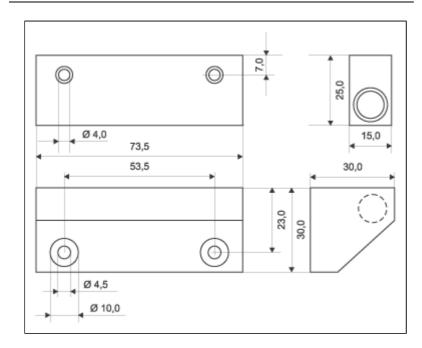

## MC 240-S48 SET: MAGNETIC REED & CONTACT IN ALUMINUM HOUSING

The MC 240-S45 is a special set for heavy-duty applications, designed to mount on door, gates etc. It includes a magnetic reed MC 240-C enclosed in an MC 200-4 AI housing and an extra strong magnet in an MC 200-8 housing to allow contact actuation with wider gaps. The MC 240-S48 set can be used with an MC 200-T armoured sleeving accessory.

| PRODUCT<br>CODE | PRODUCT DESRIPTION                                                                                      | GAP DISTANCE -<br>WOOD | GAP DISTANCE -<br>STEEL | PACKAGING |
|-----------------|---------------------------------------------------------------------------------------------------------|------------------------|-------------------------|-----------|
| MC 240-S48      | MC 240-C magnetic reed housed in the MC 200-4 + magnet housed in the MC 200-8 + white, 6 m, 4 wire lead | 41 mm                  | 19 mm                   | 1 set     |