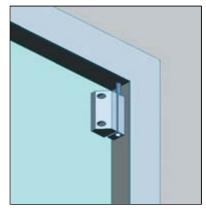

## MC 240-S48 SET: MAGNETIC REED & CONTACT IN ALUMINUM HOUSING

The MC 240-S45 is a special set for heavy-duty applications, designed to mount on door, gates etc. It includes a magnetic reed MC 240-C enclosed in an MC 200-4 AI housing and an extra strong magnet in an MC 200-8 housing to allow contact actuation with wider gaps. The MC 240-S48 set can be used with an MC 200-T armoured sleeving accessory.